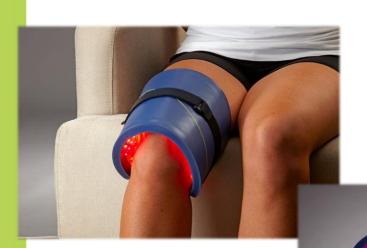

#### **Pain**

Near-Infrared Dominant (880 nm)

**Increases Microcirculation** 

**Decrease Inflammation** 

**Pain Reduction** 

#### **Celluma RESTORE**

- FDA-cleared
- Three-mode device
  - 1. HAIR reverse and prevent hair loss
  - 2. WRINKLES aging skin and fine lines
  - 3. PAIN arthritic, joint and muscle conditions