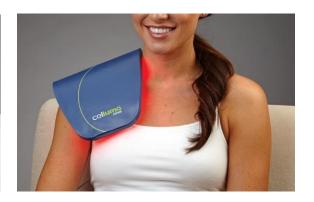

# Scalp Treatments +

#### **Celluma RESTORE**

- FDA-cleared
- Three-mode device
  - 1. HAIR reverse and prevent hair loss
  - 2. WRINKLES aging skin and fine lines
  - 3. PAIN arthritic, joint and muscle conditions