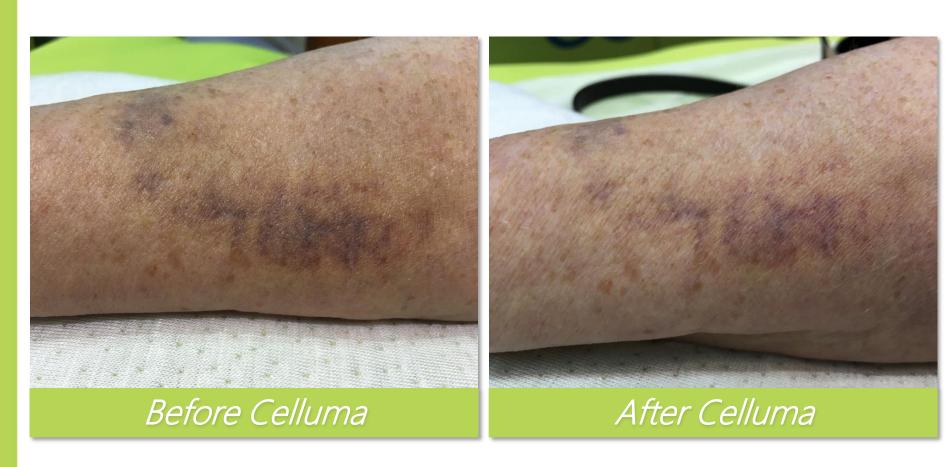

# After Celluma

2 times a week for

4.5 weeks,

9 treatments total

Bruise after one 30 minute Celluma treatment
No other modality used

Bruise after one 30 minute Celluma treatment No other modality used

Arm bruise 20 hours after 1 Celluma treatment
No other modality used