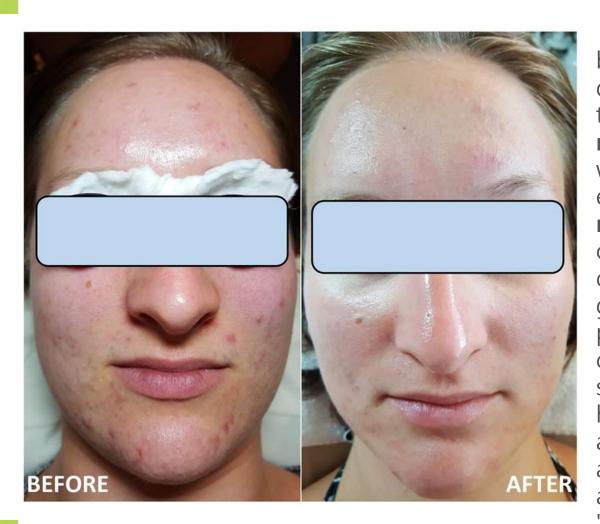

## After Celluma

2 times per week 5 weeks later No other modalities used

2 times per week for 8 weeks later
No other modalities used (images courtesy Laura Kitzman)

"Loving my Celluma and have been experimenting with different protocols. Protocol for this young acne client was 30 minute blue LED 1 x weekly with simple cleanse and extractions for 6 tx. Then 1 x month for 2 tx (NO enzyme or chemical peels) plus home care of salicylic wash, toner, 5% BPO gel, oil-free SPF a.m. and periodic clay mask. Client also cut sugar and dairy intake. We started Feb. 22nd but, due to my husband's illness, had only 1 appointment mid-May until our appointment last week (July 31st approx.) at which time the "after" photo was taken. These are excellent results given we did no full facials."