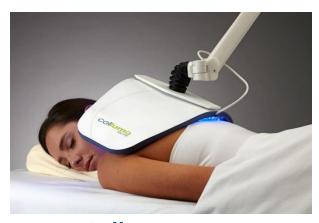

# Scalp Treatments +

#### **Celluma RESTORE**

- FDA-cleared
- Three-mode device
  - 1. HAIR reverse and prevent hair loss
  - 2. WRINKLES aging skin and fine lines
  - 3. PAIN arthritic, joint and muscle conditions