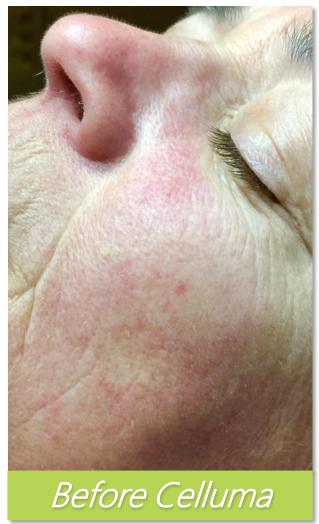

# **Cosmetic Acupuncture**

Before Celluma

## After Celluma

2 times per week 5 weeks later No other modalities used

2 times per week for 8 weeks later
No other modalities used (images courtesy Laura Kitzman)

"Loving my Celluma and have been experimenting with different protocols. Protocol for this young acne client was 30 minute blue LED 1 x weekly with simple cleanse and extractions for 6 tx. Then 1 x month for 2 tx (NO enzyme or chemical peels) plus home care of salicylic wash, toner, 5% BPO gel, oil-free SPF a.m. and periodic clay mask. Client also cut sugar and dairy intake. We started Feb. 22nd but, due to my husband's illness, had only 1 appointment mid-May until our appointment last week (July 31st approx.) at which time the "after" photo was taken. These are excellent results given we did no full facials."