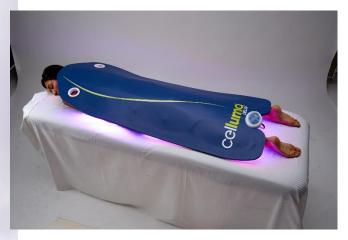

# Celluma Versatility

# Celluma Versatility

Do not stand or place full-body weight on Celluma