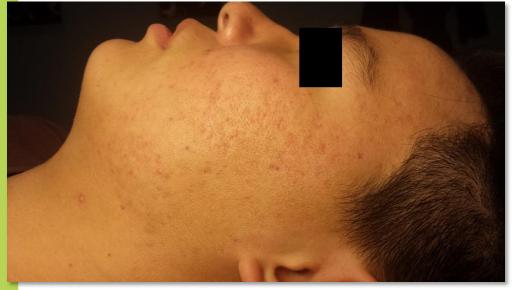

## After Celluma

2 times per week 5 weeks later No other modalities used

2 times per week for 8 weeks later
No other modalities used (images courtesy Laura Kitzman)

"Loving my Celluma and have been experimenting with different protocols. Protocol for this young acne client was 30 minute blue LED 1 x weekly with simple cleanse and extractions for 6 tx. Then 1 x month for 2 tx (NO enzyme or chemical peels) plus home care of salicylic wash, toner, 5% BPO gel, oil-free SPF a.m. and periodic clay mask. Client also cut sugar and dairy intake. We started Feb. 22nd but, due to my husband's illness, had only 1 appointment mid-May until our appointment last week (July 31st approx.) at which time the "after" photo was taken. These are excellent results given we did no full facials."