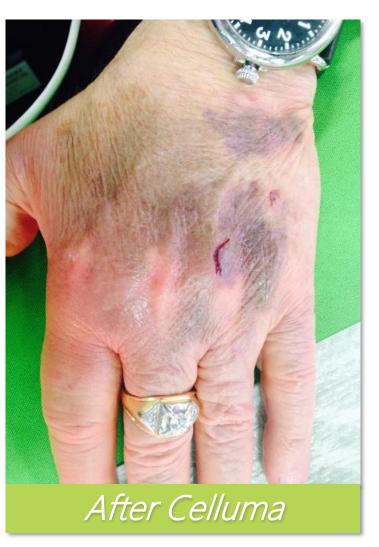

# After Celluma

2 times a week for

4.5 weeks,

9 treatments total

Bruise after one 30 minute Celluma treatment
No other modality used

Bruise after one 30 minute Celluma treatment No other modality used

Arm bruise 20 hours after 1 Celluma treatment
No other modality used