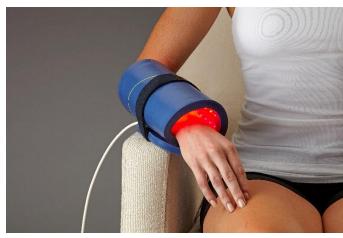

#### **Pain**

Near-Infrared Dominant (880 nm)

**Increases Microcirculation** 

**Decrease Inflammation** 

**Pain Reduction** 