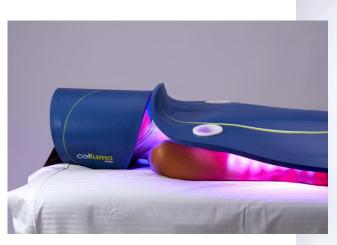

# The Celluma Series (Full Body Panels)

#### **Celluma DELUX**

6LBS 57" X 24"

#### **Celluma DELUX XL**

9LBS 65" X 30"

- Same protocols as all 3-mode Celluma devices
- Space saving, hang on door when not in use
- Cost-effective alternative to an LED bed