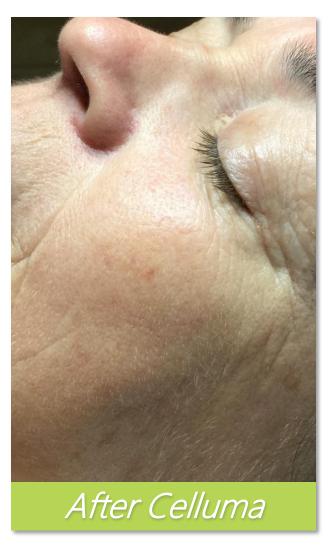

## After Celluma

2 times per week 5 weeks later No other modalities used

2 times per week for 8 weeks later
No other modalities used (images courtesy Laura Kitzman)

"Loving my Celluma and have been experimenting with different protocols. Protocol for this young acne client was 30 minute blue LED 1 x weekly with simple cleanse and extractions for 6 tx. Then 1 x month for 2 tx (NO enzyme or chemical peels) plus home care of salicylic wash, toner, 5% BPO gel, oil-free SPF a.m. and periodic clay mask. Client also cut sugar and dairy intake. We started Feb. 22nd but, due to my husband's illness, had only 1 appointment mid-May until our appointment last week (July 31st approx.) at which time the "after" photo was taken. These are excellent results given we did no full facials."