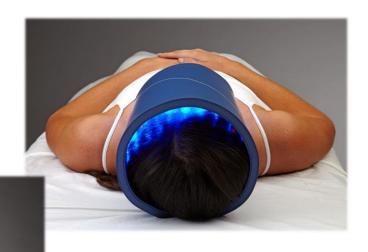

# Scalp Treatments +

#### **Celluma RESTORE**

- FDA-cleared
- Three-mode device
  - 1. HAIR reverse and prevent hair loss
  - 2. WRINKLES aging skin and fine lines
  - 3. PAIN arthritic, joint and muscle conditions