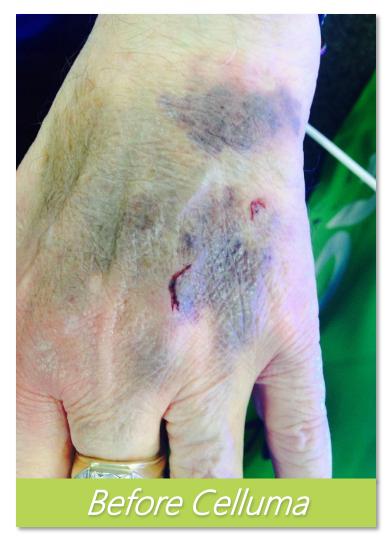

# After Celluma

2 times a week for

4.5 weeks,

9 treatments total

Bruise after one 30 minute Celluma treatment
No other modality used

Bruise after one 30 minute Celluma treatment No other modality used

Arm bruise 20 hours after 1 Celluma treatment
No other modality used