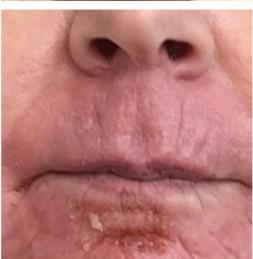

# Wound Healing\*

"WOW! this machine is amazing. I had Deep Laser Resurfacing and started using the Celluma twice a day for 2 1/2 weeks. I started to see amazing results. For my 1 month check up, the doctor came in and said, "You look like should look at the 4 month mark." Thank you Celluma!

Cindy Tenbrook

\* Celluma is not FDA-cleared for Dermal Wound Healing