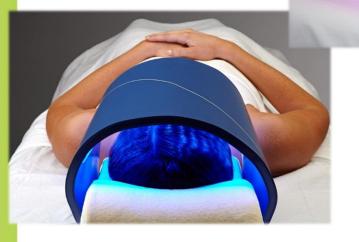

# Scalp Treatments +

#### **Celluma RESTORE**

- FDA-cleared
- Three-mode device
  - 1. HAIR reverse and prevent hair loss
  - 2. WRINKLES aging skin and fine lines
  - 3. PAIN arthritic, joint and muscle conditions