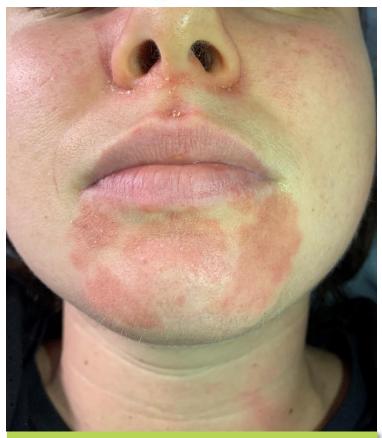

# Inflammation & Redness

Before Celluma

After 10 Days

1 x 30 minute daily Celluma treatment (on red) for 10 days
No other modality used. No antibiotics, steroids, medication or creams

(Images courtesy B. Burkiewicz