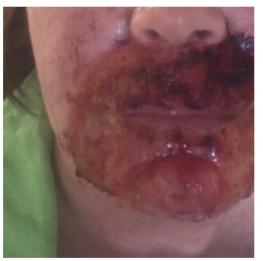

# Wound Healing\*

"WOW! this machine is amazing. I had Deep Laser Resurfacing and started using the Celluma twice a day for 2 1/2 weeks. I started to see amazing results. For my 1 month check up, the doctor came in and said, "You look like should look at the 4 month mark." Thank you Celluma!

Cindy Tenbrook

\* Celluma is not FDA-cleared for Dermal Wound Healing