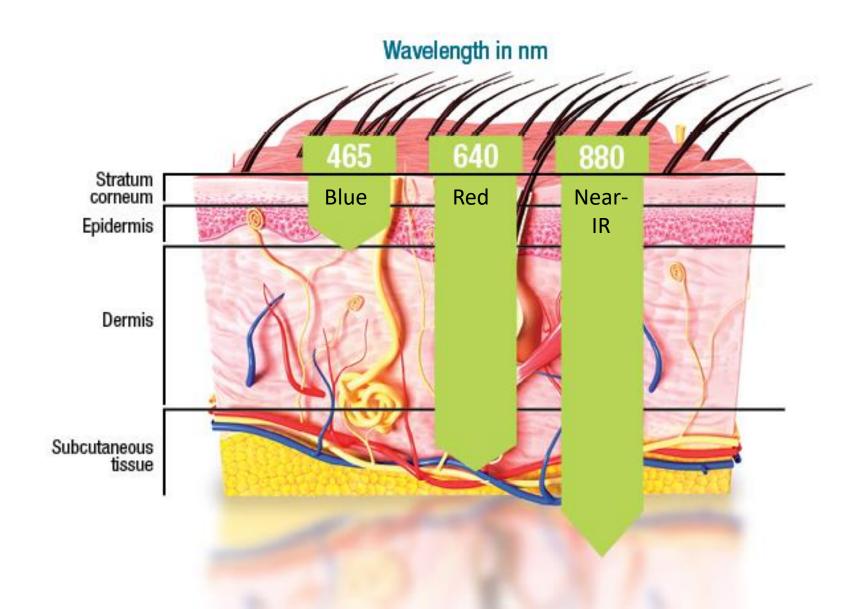

# **Depth of Penetration**

# Some Cells Affected by Light Therapy

- •<u>Fibroblast Cells</u>: (red, a little IR). Produces collagen and elastin fibers in connective tissue.
- •<u>Keratinocytes</u>: (both red and IR equally). Provides structural strength to the skin, hair and nails. Responsible for skin clarity, tone and texture.
- Mast Cells: (red, near IR). Essential for inflammatory reactions.
- •<u>Neutrophil Cells</u>: (leukocytes): (little red, mostly IR). Are the first line of defense in the inflammatory process. Adequate numbers are important to protect the body from infection.
- Macrophage Cells: (leukocytes): (red and IR). Play a vital role in activating specific immune responses.
- •P. acnes bacteria: (blue) causes bacteria to destroy itself.

#### Acne

Blue Light Dominant (465 nm)

Singlet oxygen is produced

P. acnes self-destruction
A phototoxic reaction
caused by singlet oxygen
(a bacteriacide)

# Wrinkles

Red Light Dominant (640 nm)

Absorbed by fibroblasts

Up-regulation of ATP process

Collagenesis

Elastin production

#### **Pain**

Near-Infrared Dominant (880 nm)

**Increases Microcirculation** 

**Decrease Inflammation** 

**Pain Reduction** 

# **Wound Healing**

Red + IR wavelengths

(640 + 880nm)

Absorbed by epithelial cells

Up-regulation of ATP process – cell migration - angiogenesis

Wound closure