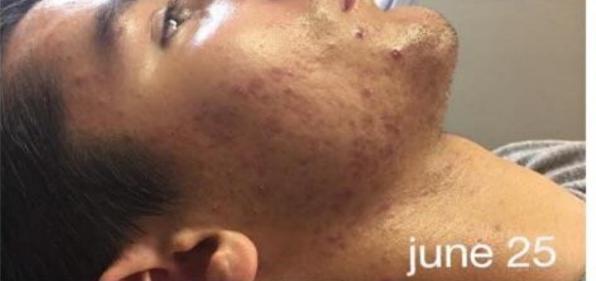

## After Celluma

2 times per week 5 weeks later No other modalities used

2 times per week for 8 weeks later
No other modalities used (images courtesy Laura Kitzman)

"Loving my Celluma and have been experimenting with different protocols. Protocol for this young acne client was 30 minute blue LED 1 x weekly with simple cleanse and extractions for 6 tx. Then 1 x month for 2 tx (NO enzyme or chemical peels) plus home care of salicylic wash, toner, 5% BPO gel, oil-free SPF a.m. and periodic clay mask. Client also cut sugar and dairy intake. We started Feb. 22nd but, due to my husband's illness, had only 1 appointment mid-May until our appointment last week (July 31st approx.) at which time the "after" photo was taken. These are excellent results given we did no full facials."