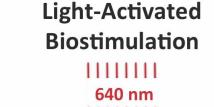

# Wrinkles

Red Light Dominant (640 nm)

Absorbed by fibroblasts

Up-regulation of ATP process

Collagenesis

Elastin production