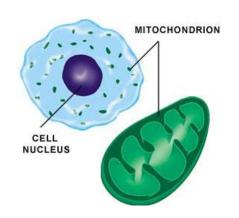

# Think of it as a battery charger for compromised cells . . .

- Light source emits photons
- Photons are absorbed in the mitochondria and cell membranes
- Causing an elevation of ATP synthesis
- •Increased ATP causes a cascade of metabolic events resulting in biochemical & cellular changes...