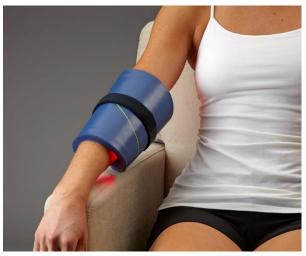

#### **Pain**

Near-Infrared Dominant (880 nm)

**Increases Microcirculation** 

**Decrease Inflammation** 

**Pain Reduction** 