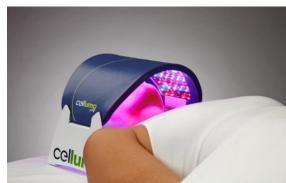

# The Celluma Series (Full Body Panels)

#### **Celluma DELUX**

6LBS 57" X 24"

#### **Celluma DELUX XL**

9LBS 65" X 30"

- Same protocols as all 3-mode Celluma devices
- Space saving, hang on door when not in use
- Cost-effective alternative to an LED bed