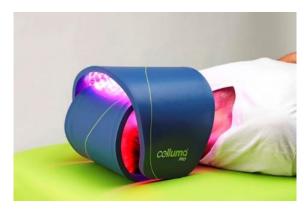

#### **Celluma DELUX**

6LBS 57" X 24"

#### **Celluma DELUX XL**

9LBS 65" X 30"

- Same protocols as all 3-mode Celluma devices
- Space saving, hang on door when not in use
- Cost-effective alternative to an LED bed