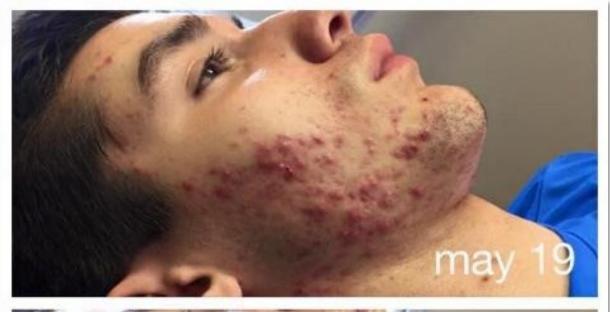

## After Celluma

2 times per week 5 weeks later No other modalities used

2 times per week for 8 weeks later
No other modalities used (images courtesy Laura Kitzman)

"Loving my Celluma and have been experimenting with different protocols. Protocol for this young acne client was 30 minute blue LED 1 x weekly with simple cleanse and extractions for 6 tx. Then 1 x month for 2 tx (NO enzyme or chemical peels) plus home care of salicylic wash, toner, 5% BPO gel, oil-free SPF a.m. and periodic clay mask. Client also cut sugar and dairy intake. We started Feb. 22nd but, due to my husband's illness, had only 1 appointment mid-May until our appointment last week (July 31st approx.) at which time the "after" photo was taken. These are excellent results given we did no full facials."