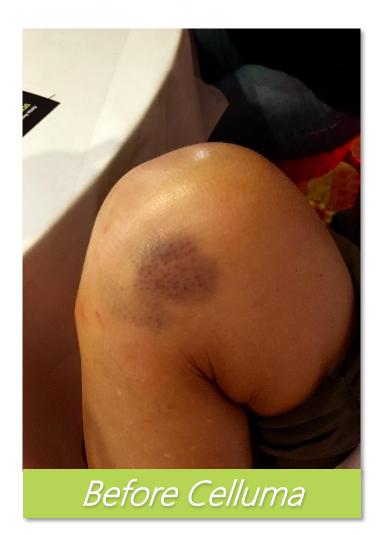

# After Celluma

2 times a week for

4.5 weeks,

9 treatments total

Bruise after one 30 minute Celluma treatment
No other modality used

Bruise after one 30 minute Celluma treatment No other modality used

Arm bruise 20 hours after 1 Celluma treatment
No other modality used