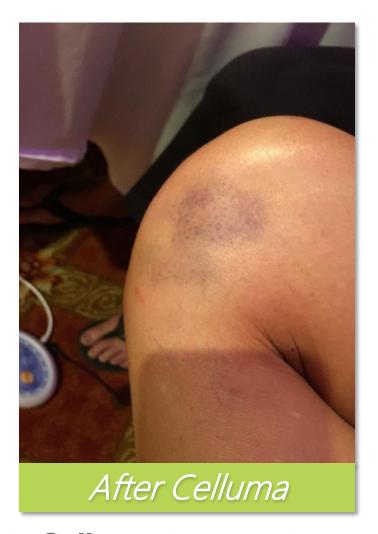

# After Celluma

2 times a week for

4.5 weeks,

9 treatments total

Bruise after one 30 minute Celluma treatment
No other modality used

Bruise after one 30 minute Celluma treatment No other modality used

Arm bruise 20 hours after 1 Celluma treatment
No other modality used