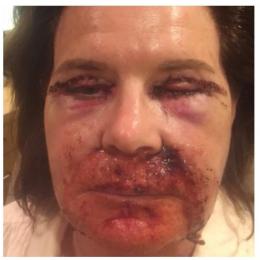

# Wound Healing\*

"WOW! this machine is amazing. I had Deep Laser Resurfacing and started using the Celluma twice a day for 2 1/2 weeks. I started to see amazing results. For my 1 month check up, the doctor came in and said, "You look like should look at the 4 month mark." Thank you Celluma!

Cindy Tenbrook

\* Celluma is not FDA-cleared for Dermal Wound Healing