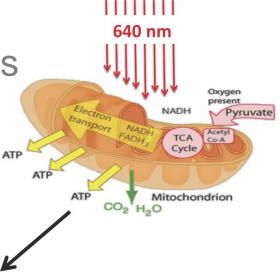

# Think of it as a battery charger for compromised cells . . .

- Light source emits photons
- Photons are absorbed in the mitochondria and cell membranes
- Causing an elevation of ATP synthesis
- •Increased ATP causes a cascade of metabolic events resulting in biochemical & cellular changes...

# Wrinkles

Red Light Dominant (640 nm)

Absorbed by fibroblasts

Up-regulation of ATP process

Collagenesis

Elastin production